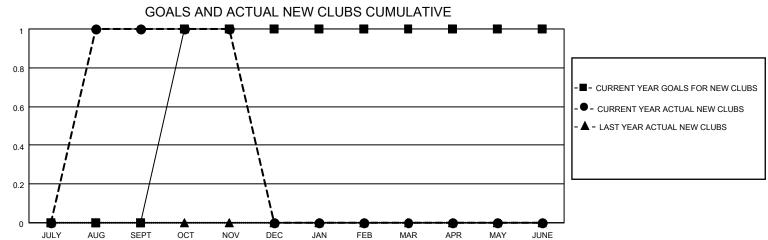

## District 12 N

| Clubs RESULTS FOR 2021-2022 |   |   |   | Members  RESULTS FOR 2021-2022 |    |    |    |
|-----------------------------|---|---|---|--------------------------------|----|----|----|
|                             |   |   |   |                                |    |    |    |
| JULY/AUG/SEPT               | 0 | 1 | 0 | JULY/AUG/SEPT                  | 41 | 68 | 48 |
| OCT/NOV/DEC                 | 1 | 0 | 0 | OCT/NOV/DEC                    | 39 | 14 | 16 |
| JAN/FEB/MAR                 | 0 | 0 | 0 | JAN/FEB/MAR                    | 37 | 0  | 0  |
| APR/MAY/JUNE                | 0 | 0 | 0 | APR/MAY/JUNE                   | 38 | 0  | 0  |